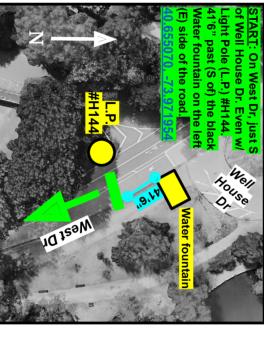

## NYCRUNS Prospect Park 5K 2024 Brooklyn, NY

Measured by Matthew Slocum | precisioncoursedesign@gmail.com 28 February 2024, 4 March 2024, + 9 April 2024

Except as noted in the Course Restrictions, this course was measured using the full width of the road and the Shortest Possible Route.