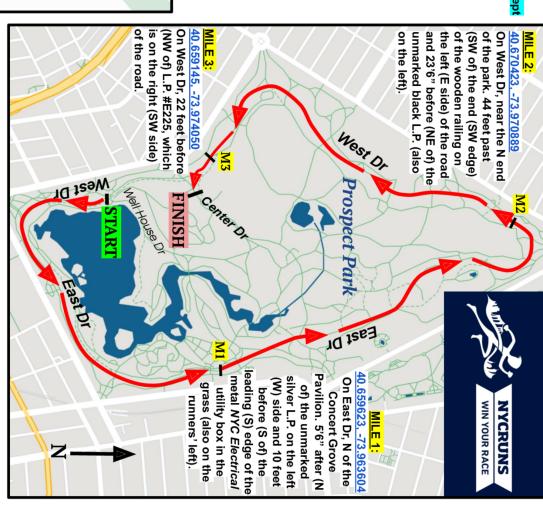

Z

10 159M

Center Dr

ujed

"0-H" L.P. # direct from MagNail (X) to L.P. # "H-0" (partially

INISH: On Center Dr, just off of West Dr. 42'9

labeled in green). 82'1" direct to the next L.P. past

of) L.P. "H-0" on the right (S) side of the road

40.658517, -73.972455

## <u>Course Restriction</u>

half of the center lane. This must be delineated inside rec lane (on the left relative to the running direction), plus Center Dr (which is unrestricted): Runners are restricted to the The following course restriction applies to the entire course excep

## NYCRUNS Prospect Park 5K 2024 Brooklyn, NY

Measured by Matthew Slocum | precisioncoursedesign@gmail.com 28 February 2024, 4 March 2024, + 9 April 2024

Except as noted in the Course Restrictions, this course was measured using the full width of the road and the Shortest Possible Route.