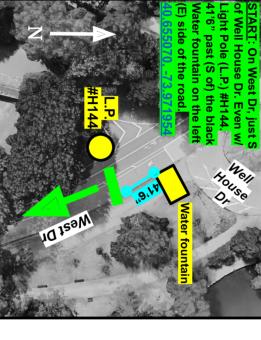

## NYCRUNS Prospect Park 5K 2024 Brooklyn, NY

Measured by Matthew Slocum | precisioncoursedesign@gmail.com 28 February 2024, 4 March 2024, + 9 April 2024

Except as noted in the Course Restrictions, this course was measured using the full width of the road and the Shortest Possible Route.